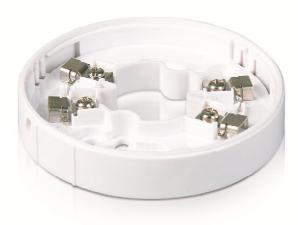

# **Description**

DB-01 Base is used to mount digital and innovation conventional smoke, heat and combination detectors as their conductive base. It's made of flame-resistant plastic ABS. It features attractive appearance, novel structure and stable performance. Its flame class is V-0. During installation, you can easily fix the base before connecting cables, and then twist the detector onto the base.

## **Technical Specifications**

- Design Standard: UL268GB4715-93
- Wiring: Polarized two-wire with power cable.
- Operating Environment:

Temperature: -10 °C +50 °C

Relative Humidity≤95% no condensation

- Dimension: Diameter;100mm Height;14mm
- Material and Color: ABS, white
- Flame Class:V-0
- Weight: About 55g
- Mounting Hole Distance:45mm to 75mm

## **Features and Benefits**

- Standard Base for Digital and Innovation conventional range of detector
- Polarized terminals and no electronics safe on the time of installation